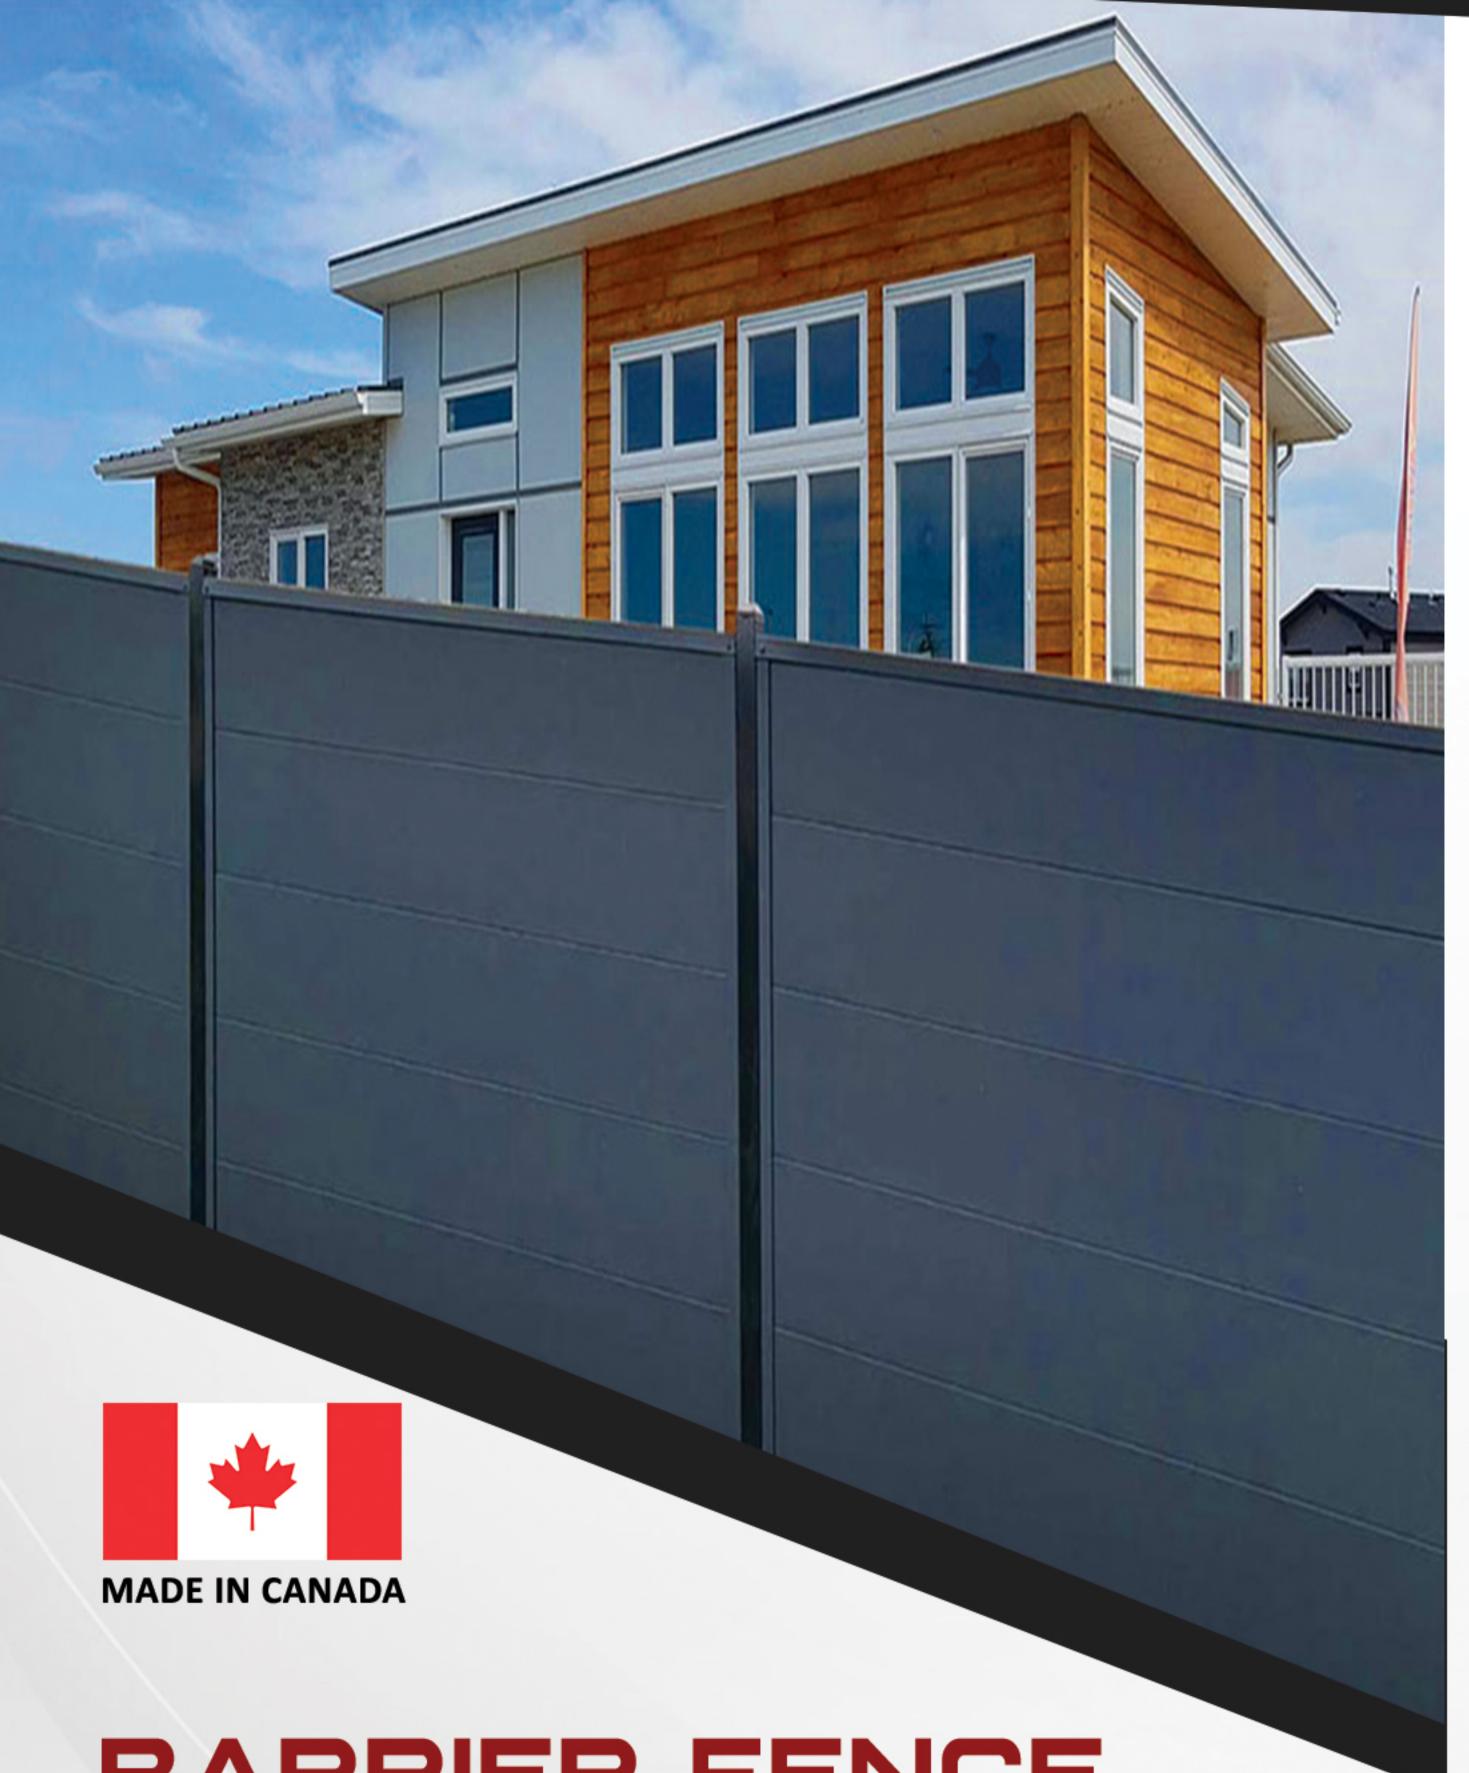

## BARRIER FENCE SOUND WALL SYSTEM

Whether it be commercial, industrial, traffic, or climate-related noise, Barrier Fence has been engineered to provide the utmost reduction of sound for your needs.

Our panels are lightweight, easily installed, and require minimal maintenance.

### PRODUCT FEATURES

Suppression System
STC 25 / OITC 24 Certified

Repels Water and Blocks Wind 220 Km/h Certified

High Curbside Appeal

Multiple Colours Available

Limited Expansion and Contraction

Fire Resistant

30 Year Limited Warranty