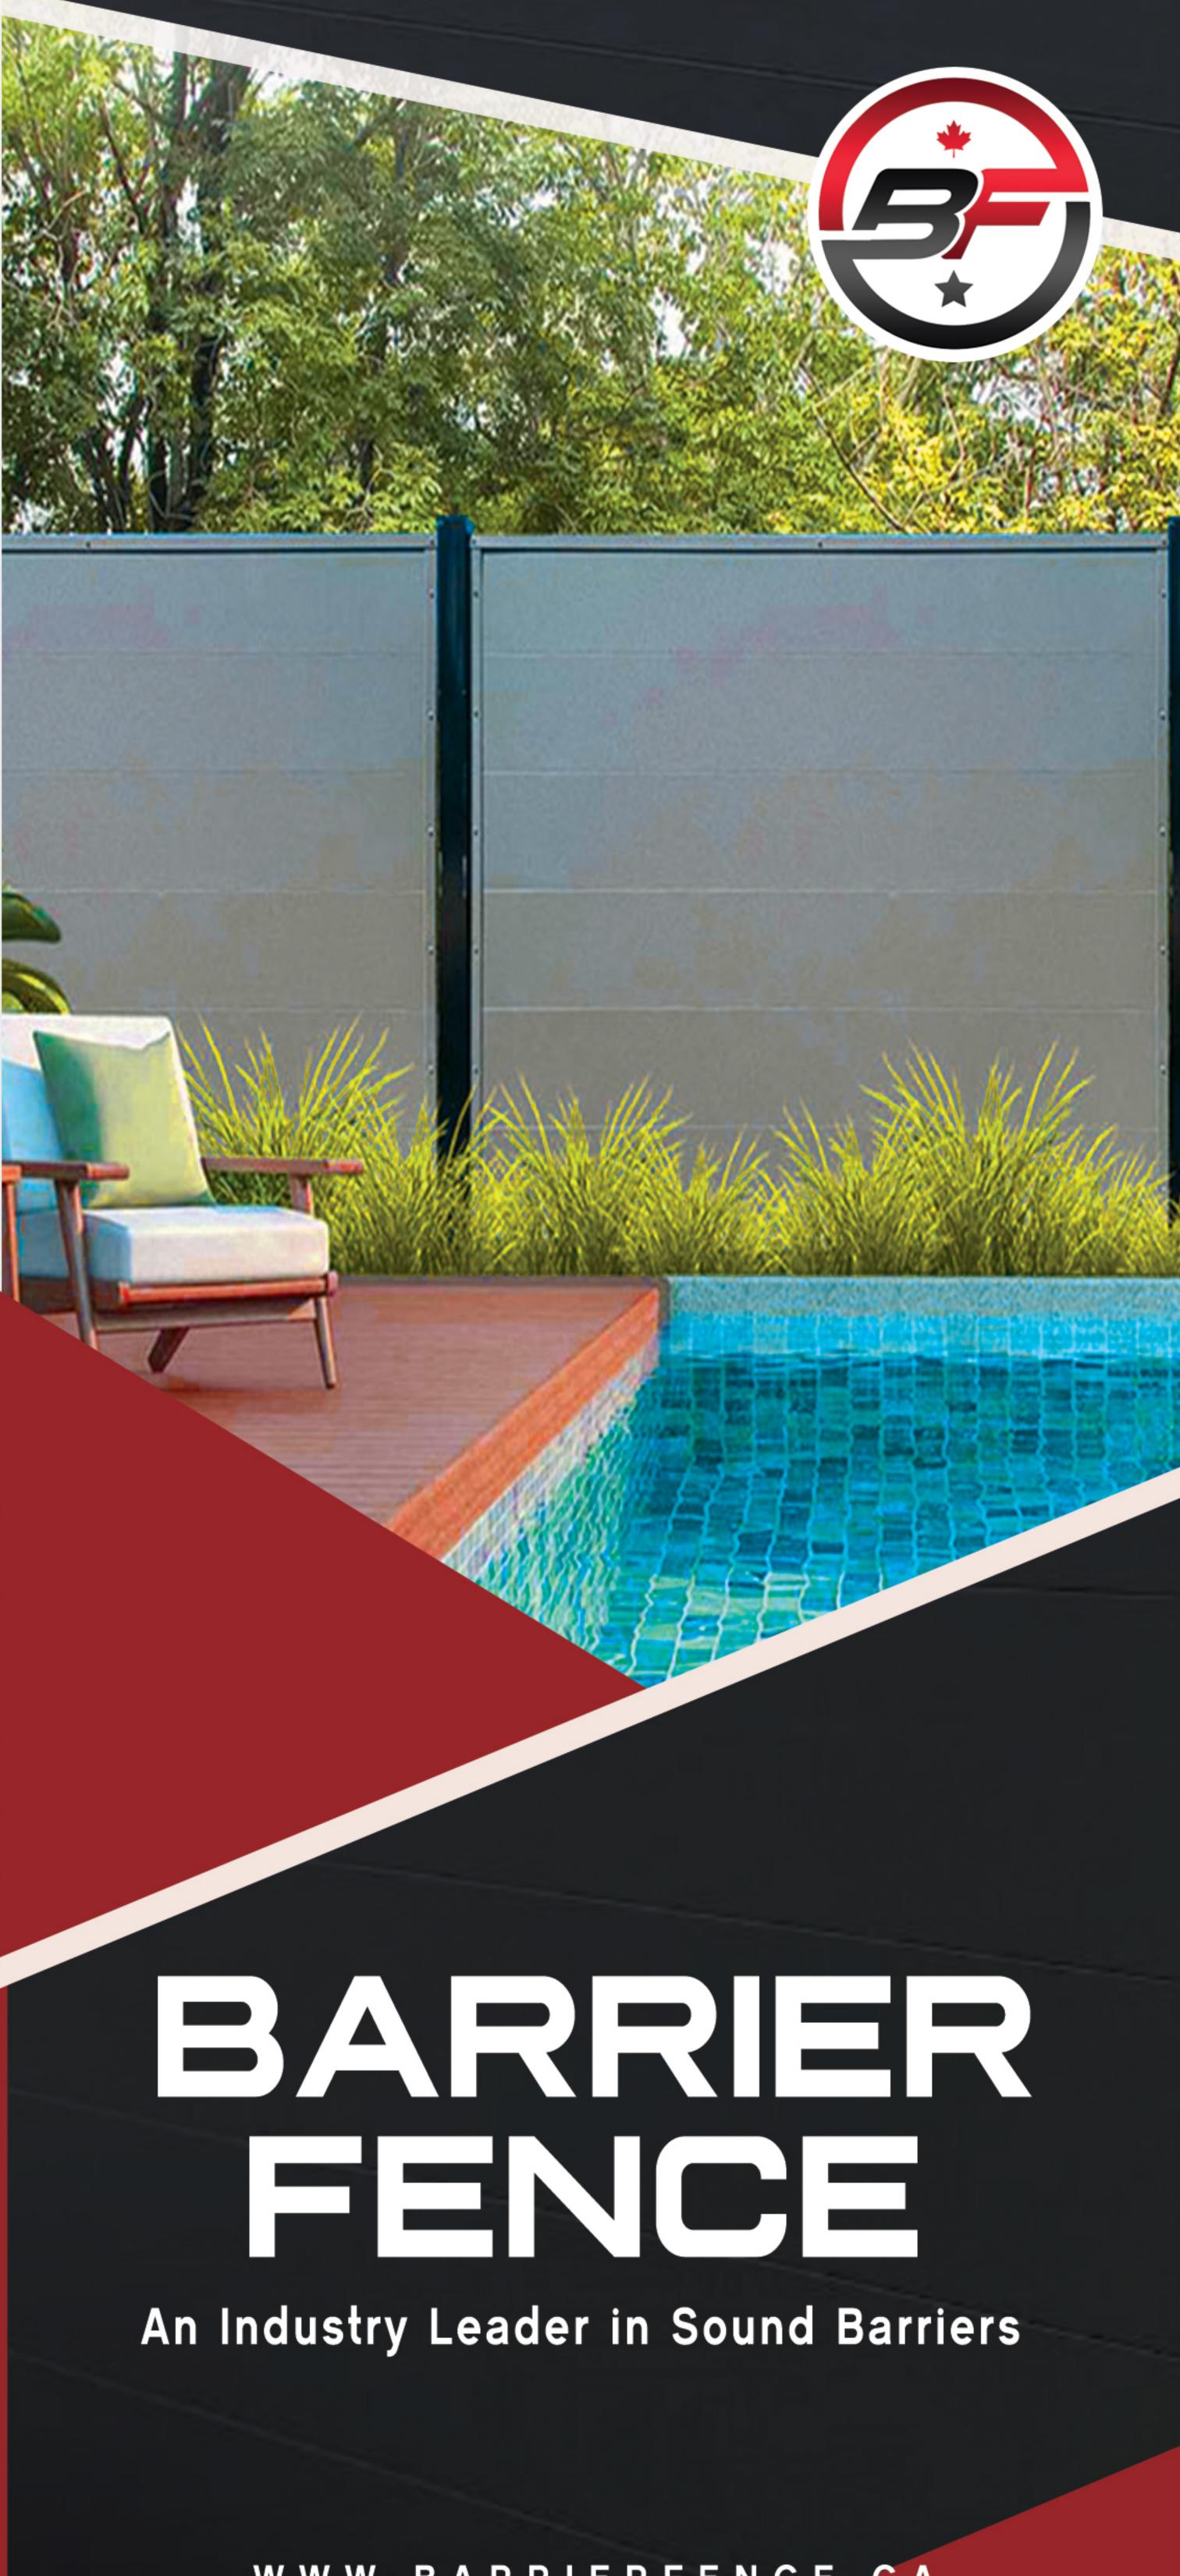

## BARRIER FENCE SOUND WALL SYSTEM

Whether it be commercial, industrial, traffic, or climate-related noise, Barrier Fence has been engineered to provide the utmost reduction of sound for your needs.

Our panels are lightweight, easily installed, and require minimal maintenance.

### PRODUCT FEATURES

Suppression System
STC 25 / OITC 24 Certified

Repels Water and Blocks Wind 220 Km/h Certified

High Curbside Appeal

Multiple Colours Available

Limited Expansion and Contraction

Fire Resistant